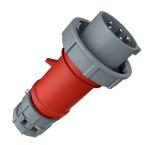

## Plug PowerTOP®

Part no. 3821

- screw terminals
- highly heat resistant contact carrier
- nickel plated contacts
- cable gland and external cable grip

## Technical specifications

| Ampere                    | 16 A                                                          |
|---------------------------|---------------------------------------------------------------|
| Poles                     | 5 p                                                           |
| Voltage                   | 400 V                                                         |
| Clock position            | 6 h                                                           |
| Hertz                     | 50-60 Hz                                                      |
| Connection technology     | Screw terminals                                               |
| Contact                   | highly heat resistant contact carrier, nickel plated contacts |
| Protection type           | IP 67                                                         |
| Weight                    | 272 g                                                         |
| Declaration of Conformity | VDE, EAC, CQC                                                 |