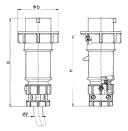

## Drawing

| Drawing                  | Amp.    |      | 16   |      |      | 32   |      |
|--------------------------|---------|------|------|------|------|------|------|
| 2 MB 171                 | Poles   | 3    | 4    | 5    | 3    | 4    | 5    |
| Dim. in mm               | a       | 162  | 172  | 186  | 199  | 199  | 213  |
|                          | b       | 71   | 79   | 89   | 95   | 95   | 102  |
|                          | n       | 129  | 139  | 152  | 157  | 157  | 172  |
|                          | у       | 19   | 19   | 22   | 24.5 | 24.5 | 28.5 |
| Terminal for cond. cross |         | 1    | 1    | 1    | 2.5  | 2.5  | 2.5  |
| section (mm²) n          | ninmax. | -2.5 | —2.5 | —2.5 | 6    | -6   | -6   |
|                          |         |      |      |      |      |      |      |